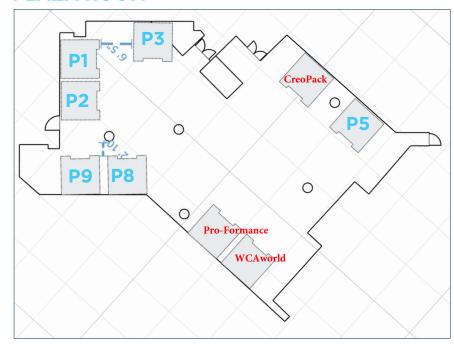

**Network with Prospects:** Engage with a diverse audience eager to learn about your products and services. Strengthen existing relationships and create new business opportunities.
- **Industry Insights:** Gain valuable market intelligence, keep abreast of industry trends, and learn from thought leaders through our exclusive workshops and panel discussions.

# Booth spaces are limited, so don't miss out on this exceptional opportunity.

Each tradeshow booth (\$2500.00) includes:

- 2 complimentary two-day access passes that includes
- Day 1: breakfast, refreshments, lunch, reception & Dinner
- Day 2: breakfast, refreshments, lunch
- Booth space: 8'X8'
- 1 skirted table
- 2 chairs
- Power bar
- Paper basket

See available Booth options





## Leading the Path Forward

#### **PLAZA ROOM**



#### **MAYFAIR ROOM**



#### **BRISTOL ROOM**









## Leading the Path Forward

| CREDIT CARD INFORMATION |                                 |
|-------------------------|---------------------------------|
| Company Name:           |                                 |
|                         |                                 |
| Card Type: 🔲 Maste      | erCard 🔲 VISA 🔲 Discover 🔲 AMEX |
| ☐ Other                 |                                 |
| Cardholder Name (as s   | hown on card):                  |
| Card Number:            |                                 |
| Expiration Date (mm/y   | y):                             |
| Security (CVV) Number:  |                                 |
|                         |                                 |
| PAYEE DETAILS:          |