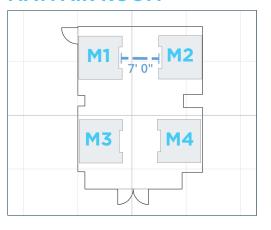

** Engage with a diverse audience eager to learn about your products and services. Strengthen existing relationships and create new business opportunities.
- **Industry Insights:** Gain valuable market intelligence, keep abreast of industry trends, and learn from thought leaders through our exclusive workshops and panel discussions.

# Booth spaces are limited, so don't miss out on this exceptional opportunity.

Each tradeshow booth (\$2500.00) includes:

- 2 complimentary two-day access passes that includes
- Day 1: breakfast, refreshments, lunch, reception & Dinner
- Day 2: breakfast, refreshments, lunch
- Booth space: 8'X8'
- 1 skirted table
- 2 chairs
- Power bar
- Paper basket

See available Booth options





## Leading the Path Forward

#### **PLAZA ROOM**



#### **MAYFAIR ROOM**



#### **BRISTOL ROOM**









## Leading the Path Forward

| CREDIT CARD INFORMATION |                                 |
|-------------------------|---------------------------------|
| Company Name:           |                                 |
|                         |                                 |
| Card Type: 🔲 Maste      | erCard 🔲 VISA 🔲 Discover 🔲 AMEX |
| ☐ Other                 |                                 |
| Cardholder Name (as s   | hown on card):                  |
| Card Number:            |                                 |
| Expiration Date (mm/y   | y):                             |
| Security (CVV) Number:  |                                 |
|                         |                                 |
| PAYEE DETAILS:          |