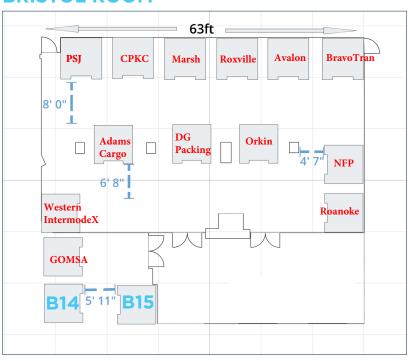

audience eager to learn about your products and services. Strengthen existing relationships and create new business opportunities.
- **Industry Insights:** Gain valuable market intelligence, keep abreast of industry trends, and learn from thought leaders through our exclusive workshops and panel discussions.

# Booth spaces are limited, so don't miss out on this exceptional opportunity.

Each tradeshow booth (\$2500.00) includes:

- 2 complimentary two-day access passes that includes
- Day 1: breakfast, refreshments, lunch, reception & Dinner
- Day 2: breakfast, refreshments, lunch
- Booth space: 8'X8'
- 1 skirted table
- 2 chairs
- Power bar
- Paper basket

See available Booth options





## Leading the Path Forward

#### **PLAZA ROOM**



#### **MAYFAIR ROOM**



#### **BRISTOL ROOM**









## Leading the Path Forward

| CREDIT CARD INFORMATION |                                 |
|-------------------------|---------------------------------|
| Company Name:           |                                 |
|                         |                                 |
| Card Type: 🔲 Maste      | erCard 🔲 VISA 🔲 Discover 🔲 AMEX |
| ☐ Other                 |                                 |
| Cardholder Name (as s   | hown on card):                  |
| Card Number:            |                                 |
| Expiration Date (mm/y   | y):                             |
| Security (CVV) Number:  |                                 |
|                         |                                 |
| PAYEE DETAILS:          |                                 |
| First & Last Name