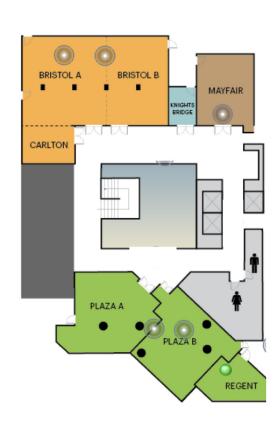

dience eager to learn about your products and services. Strengthen existing relationships and create new business opportunities.
- **Industry Insights:** Gain valuable market intelligence, keep abreast of industry trends, and learn from thought leaders through our exclusive workshops and panel discussions.

# Booth spaces are limited, so don't miss out on this exceptional opportunity.

Each tradeshow booth (\$2500.00) includes:

- 2 complimentary two-day access passes that includes
- Day 1: breakfast, refreshments, lunch, reception & Dinner
- Day 2: breakfast, refreshments, lunch
- Booth space: 8'X8'
- 1 skirted table
- 2 chairs
- Power bar
- Paper basket

See available Booth options





## Leading the Path Forward

#### **PLAZA ROOM**



#### **MAYFAIR ROOM**



#### **BRISTOL ROOM**









## Leading the Path Forward

| CREDIT CARD INFORMATION |                                 |
|-------------------------|---------------------------------|
| Company Name:           |                                 |
|                         |                                 |
| Card Type: 🔲 Maste      | erCard 🔲 VISA 🔲 Discover 🔲 AMEX |
| ☐ Other                 |                                 |
| Cardholder Name (as s   | hown on card):                  |
| Card Number:            |                                 |
| Expiration Date (mm/y   | y):                             |
| Security (CVV) Number:  |                                 |
|                         |                                 |
| PAYEE DETAILS:          |                                 |
| First & Last Name: