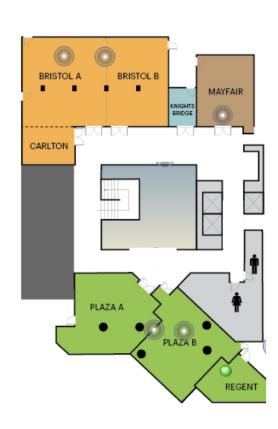

dience eager to learn about your products and services. Strengthen existing relationships and create new business opportunities.
- **Industry Insights:** Gain valuable market intelligence, keep abreast of industry trends, and learn from thought leaders through our exclusive workshops and panel discussions.

# Booth spaces are limited, so don't miss out on this exceptional opportunity.

Each tradeshow booth (\$2500.00) includes:

- 2 complimentary two-day access passes that includes
- Day 1: breakfast, refreshments, lunch, reception & Dinner
- Day 2: breakfast, refreshments, lunch
- Booth space: 8'X8'
- 1 skirted table
- 2 chairs
- Power bar
- Paper basket

See available Booth options





## Leading the Path Forward

#### **PLAZA ROOM**



#### **MAYFAIR ROOM**



#### **BRISTOL ROOM**









## Leading the Path Forward

| CREDIT CARD INFORMATION |                                 |
|-------------------------|---------------------------------|
| Company Name:           |                                 |
|                         |                                 |
| Card Type: 🔲 Maste      | erCard 🔲 VISA 🔲 Discover 🔲 AMEX |
| ☐ Other                 |                                 |
| Cardholder Name (as s   | hown on card):                  |
| Card Number:            |                                 |
| Expiration Date (mm/y   | y):                             |
| Security (CVV) Number:  |                                 |
|                         |                                 |
| PAYEE DETAILS:          |                                 |
| First & Last Name: