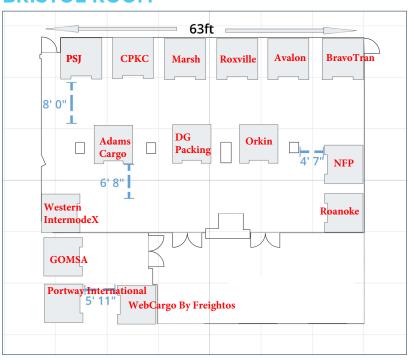

audience eager to learn about your products and services. Strengthen existing relationships and create new business opportunities.
- **Industry Insights:** Gain valuable market intelligence, keep abreast of industry trends, and learn from thought leaders through our exclusive workshops and panel discussions.

# Booth spaces are limited, so don't miss out on this exceptional opportunity.

Each tradeshow booth (\$2500.00) includes:

- 2 complimentary two-day access passes that includes
- Day 1: breakfast, refreshments, lunch, reception & Dinner
- Day 2: breakfast, refreshments, lunch
- Booth space: 8'X8'
- 1 skirted table
- 2 chairs
- Power bar
- Paper basket

See available Booth options





## Leading the Path Forward

#### **PLAZA ROOM**



#### **MAYFAIR ROOM**



#### **BRISTOL ROOM**









## Leading the Path Forward

| CREDIT CARD INFORMATION |                                 |
|-------------------------|---------------------------------|
| Company Name:           |                                 |
|                         |                                 |
| Card Type: 🔲 Maste      | erCard 🔲 VISA 🔲 Discover 🔲 AMEX |
| ☐ Other                 |                                 |
| Cardholder Name (as s   | hown on card):                  |
| Card Number:            |                                 |
| Expiration Date (mm/y   | y):                             |
| Security (CVV) Number:  |                                 |
|                         |                                 |
| PAYEE DETAILS:          |                                 |
| First & Last Name