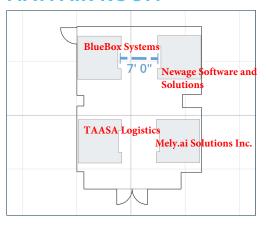

** Engage with a diverse audience eager to learn about your products and services. Strengthen existing relationships and create new business opportunities.
- **Industry Insights:** Gain valuable market intelligence, keep abreast of industry trends, and learn from thought leaders through our exclusive workshops and panel discussions.

# Booth spaces are limited, so don't miss out on this exceptional opportunity.

Each tradeshow booth (\$2500.00) includes:

- 2 complimentary two-day access passes that includes
- Day 1: breakfast, refreshments, lunch, reception & Dinner
- Day 2: breakfast, refreshments, lunch
- Booth space: 8'X8'
- 1 skirted table
- 2 chairs
- Power bar
- Paper basket

See available Booth options





## Leading the Path Forward

#### **PLAZA ROOM**



#### **MAYFAIR ROOM**



#### **BRISTOL ROOM**









## Leading the Path Forward

| CREDIT CARD INFORMATION |                                 |
|-------------------------|---------------------------------|
| Company Name:           |                                 |
|                         |                                 |
| Card Type: 🔲 Maste      | erCard 🔲 VISA 🔲 Discover 🔲 AMEX |
| ☐ Other                 |                                 |
| Cardholder Name (as s   | hown on card):                  |
| Card Number:            |                                 |
| Expiration Date (mm/y   | y):                             |
| Security (CVV) Number:  |                                 |
|                         |                                 |
| PAYEE DETAILS:          |