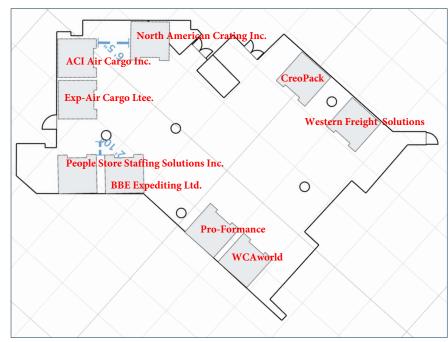

**Network with Prospects:** Engage with a diverse audience eager to learn about your products and services. Strengthen existing relationships and create new business opportunities.
- **Industry Insights:** Gain valuable market intelligence, keep abreast of industry trends, and learn from thought leaders through our exclusive workshops and panel discussions.

# Booth spaces are limited, so don't miss out on this exceptional opportunity.

Each tradeshow booth (\$2500.00) includes:

- 2 complimentary two-day access passes that includes
- Day 1: breakfast, refreshments, lunch, reception & Dinner
- Day 2: breakfast, refreshments, lunch
- Booth space: 8'X8'
- 1 skirted table
- 2 chairs
- Power bar
- Paper basket

See available Booth options





## Leading the Path Forward

#### **PLAZA ROOM**



#### **MAYFAIR ROOM**



#### **BRISTOL ROOM**









## Leading the Path Forward

| CREDIT CARD INFORMATION |                                 |
|-------------------------|---------------------------------|
| Company Name:           |                                 |
|                         |                                 |
| Card Type: 🔲 Maste      | erCard 🔲 VISA 🔲 Discover 🔲 AMEX |
| ☐ Other                 |                                 |
| Cardholder Name (as s   | hown on card):                  |
| Card Number:            |                                 |
| Expiration Date (mm/y   | y):                             |
| Security (CVV) Number:  |                                 |
|                         |                                 |
| PAYEE DETAILS:          |